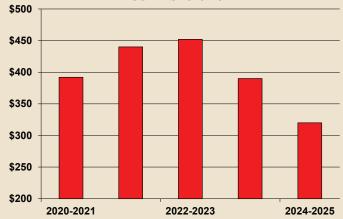

### **Soybeans**

Production continues to increase rapidly in South America. The enormous ability of Brazil to increase soybean production combined with the production of Argentina and Paraguay results in South America now representing 55% of world production. Continued rising production in South America and a good harvest in the US means that the US benchmark price of soybean meal is projected to average only \$320 (\$352 per metric ton) in the next crop year which starts at the end of this month.

## Average US Crop Year Price of Soybean Meal USDA Metric Ton