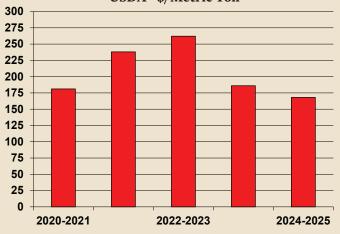

#### Corn

The latest WASDE report projects that world corn production will continue to be ample in crop year 2024-2025. Two crop years of higher production and higher ending inventory resulted in lower prices. The average farm price in the US last crop year was \$6.54 per bushel (\$262 per metric ton). The average this crop year will end up less than \$5.00 (\$200 per metric ton) and is likely to be even lower next crop year. An average price of \$4.20 (\$166 per metric ton) is projected by the USDA for crop year 2024-2025 which starts at the end of this month.

### Average US Farm Price of Corn USDA - \$/Metric Ton