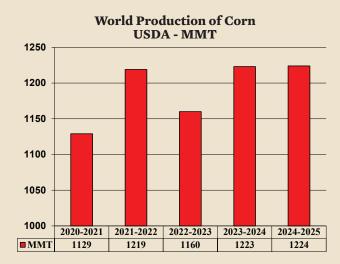

#### Corn

The latest WASDE report projects that world corn production will continue to be ample in crop year 2024-2025. Two crop years of higher production and higher ending inventory resulted in lower prices. The average farm price in the US last crop year was \$6.54 per bushel (\$262 per metric ton). The average this crop year will end up less than \$5.00 (\$200 per metric ton) and is likely to be even lower next crop year. An average price of \$4.20 (\$166 per metric ton) is projected by the USDA for crop year 2024-2025 which starts at the end of this month.