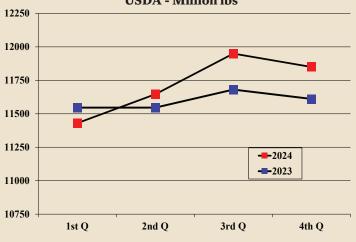

#### US Quarterly Broiler Production USDA - Million lbs

Poultry per capita consumption in the US continues to take market share from red meat. Between 2021 and 2025, red meat per capita consumption fell by 3 pounds (1.4 kilos) while poultry consumption rose by 5 pounds (2.3 kilos). Total meat consumption is relatively stable.