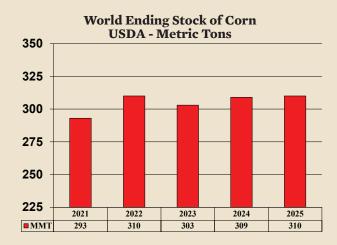

World and US ending stocks will be higher at the end of this crop year and possibly next crop year as well. Higher ending inventories, of course, are likely to lead to lower prices.