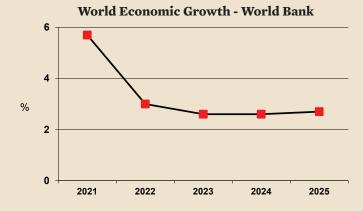

How long will the bear market in grain bottom last? It could last through crop year 2025-2026 as the world economy continues to be sluggish and supplies remain ample. The World Bank expects that the half decade of 2020 to 2025 will have the slowest world economic growth in 30 years. However, with prices now below the cost of production in many cases, higher prices are inevitable in the not too distant future.