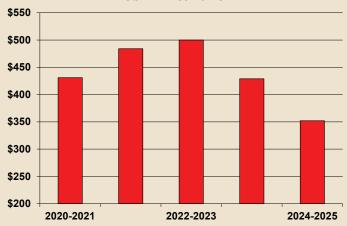

#### Corn

The latest WASDE report projects that world corn production will continue to be ample in crop year 2024-2025. Two crop years of higher production and higher ending inventory resulted in lower prices. The average farm price in the US last crop year was \$6.54 per bushel (\$262 per metric ton). The average this crop year will end up less than \$5.00 (\$200 per metric ton) and is likely to be even lower next crop year. An average price of \$4.20 (\$166 per metric ton) is projected by the USDA for crop year 2024-2025 which starts at the end of this month.

## Average US Farm Price of Corn USDA - \$/Bushel

### Average US Farm Price of Corn USDA - \$/Metric Ton