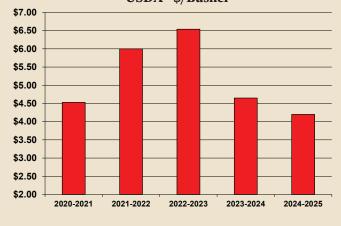

#### Corn

The latest WASDE report projects that world corn production will continue to be ample in crop year 2024-2025. Two crop years of higher production and higher ending inventory resulted in lower prices. The average farm price in the US last crop year was \$6.54 per bushel (\$262 per metric ton). The average this crop year will end up less than \$5.00 (\$200 per metric ton) and is likely to be even lower next crop year. An average price of \$4.20 (\$166 per metric ton) is projected by the USDA for crop year 2024-2025 which starts at the end of this month.

## Average US Farm Price of Corn USDA - \$/Bushel