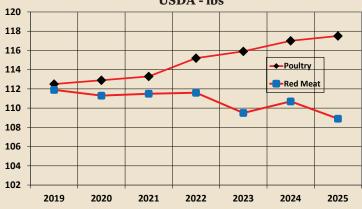

#### US Quarterly Broiler Production USDA - Million lbs

Poultry per capita consumption in the US continues to take market share from red meat. Between 2021 and 2025, red meat per capita consumption fell by 3 pounds (1.4 kilos) while poultry consumption rose by 5 pounds (2.3 kilos). Total meat consumption is relatively stable.

# US per Capita Consumption of Red Meat and Poultry USDA - lbs