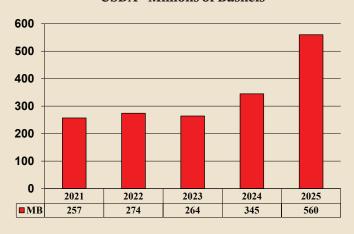

### US Ending Stock of Soybeans USDA - Millions of Bushels

### US Soybeans – USDA - WASDE August Millions of Bushels

|                        | 2022-23 | 2023-24 | 2024-25 |
|------------------------|---------|---------|---------|
| Harvest                | 4,270   | 4,165   | 4,589   |
| Total Supply           | 4,569   | 4,449   | 4,949   |
| Export                 | 1,992   | 1,700   | 1,850   |
| Total Use              | 4,305   | 4,104   | 4,389   |
| Ending Stock Inventory | 264     | 345     | 560     |
| Meal Price short ton   | \$452   | \$390   | \$320   |