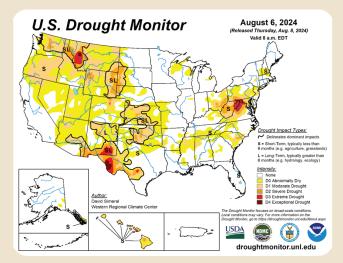

Prices are unlikely to reverse direction in the short term. As the US drought monitor below shows, the Corn Belt is in excellent shape apart from a small area on the extreme eastern edge. Overall, in South America and the rest of the world, conditions are also favorable.