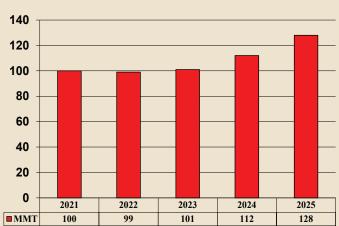

World and US ending stocks will be higher at the end of this crop year and possibly next crop year as well. Higher ending inventories, of course, are likely to lead to lower prices.

## World Ending Stock of Soybeans USDA - MMT