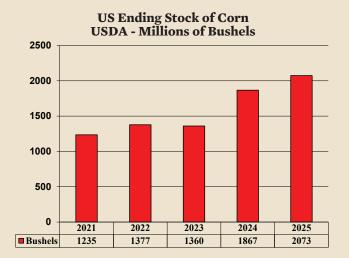

#### US Corn Supply and Demand – WASDE August Millions of Bushels

| Wild Data in the control of the cont |         |         |         |  |  |
|--------------------------------------------------------------------------------------------------------------------------------------------------------------------------------------------------------------------------------------------------------------------------------------------------------------------------------------------------------------------------------------------------------------------------------------------------------------------------------------------------------------------------------------------------------------------------------------------------------------------------------------------------------------------------------------------------------------------------------------------------------------------------------------------------------------------------------------------------------------------------------------------------------------------------------------------------------------------------------------------------------------------------------------------------------------------------------------------------------------------------------------------------------------------------------------------------------------------------------------------------------------------------------------------------------------------------------------------------------------------------------------------------------------------------------------------------------------------------------------------------------------------------------------------------------------------------------------------------------------------------------------------------------------------------------------------------------------------------------------------------------------------------------------------------------------------------------------------------------------------------------------------------------------------------------------------------------------------------------------------------------------------------------------------------------------------------------------------------------------------------------|---------|---------|---------|--|--|
|                                                                                                                                                                                                                                                                                                                                                                                                                                                                                                                                                                                                                                                                                                                                                                                                                                                                                                                                                                                                                                                                                                                                                                                                                                                                                                                                                                                                                                                                                                                                                                                                                                                                                                                                                                                                                                                                                                                                                                                                                                                                                                                                | 2022-23 | 2023-24 | 2024-25 |  |  |
| Harvest                                                                                                                                                                                                                                                                                                                                                                                                                                                                                                                                                                                                                                                                                                                                                                                                                                                                                                                                                                                                                                                                                                                                                                                                                                                                                                                                                                                                                                                                                                                                                                                                                                                                                                                                                                                                                                                                                                                                                                                                                                                                                                                        | 13,651  | 15,342  | 15,147  |  |  |
| Supply Total                                                                                                                                                                                                                                                                                                                                                                                                                                                                                                                                                                                                                                                                                                                                                                                                                                                                                                                                                                                                                                                                                                                                                                                                                                                                                                                                                                                                                                                                                                                                                                                                                                                                                                                                                                                                                                                                                                                                                                                                                                                                                                                   | 15,066  | 16,732  | 17,038  |  |  |
| Ethanol                                                                                                                                                                                                                                                                                                                                                                                                                                                                                                                                                                                                                                                                                                                                                                                                                                                                                                                                                                                                                                                                                                                                                                                                                                                                                                                                                                                                                                                                                                                                                                                                                                                                                                                                                                                                                                                                                                                                                                                                                                                                                                                        | 5,176   | 5,450   | 5,450   |  |  |
| Exports                                                                                                                                                                                                                                                                                                                                                                                                                                                                                                                                                                                                                                                                                                                                                                                                                                                                                                                                                                                                                                                                                                                                                                                                                                                                                                                                                                                                                                                                                                                                                                                                                                                                                                                                                                                                                                                                                                                                                                                                                                                                                                                        | 1,661   | 2,250   | 2,300   |  |  |
| Feed                                                                                                                                                                                                                                                                                                                                                                                                                                                                                                                                                                                                                                                                                                                                                                                                                                                                                                                                                                                                                                                                                                                                                                                                                                                                                                                                                                                                                                                                                                                                                                                                                                                                                                                                                                                                                                                                                                                                                                                                                                                                                                                           | 5,487   | 5,775   | 5,825   |  |  |
| Total Use                                                                                                                                                                                                                                                                                                                                                                                                                                                                                                                                                                                                                                                                                                                                                                                                                                                                                                                                                                                                                                                                                                                                                                                                                                                                                                                                                                                                                                                                                                                                                                                                                                                                                                                                                                                                                                                                                                                                                                                                                                                                                                                      | 13,706  | 14,865  | 14,965  |  |  |
| Ending Inventory                                                                                                                                                                                                                                                                                                                                                                                                                                                                                                                                                                                                                                                                                                                                                                                                                                                                                                                                                                                                                                                                                                                                                                                                                                                                                                                                                                                                                                                                                                                                                                                                                                                                                                                                                                                                                                                                                                                                                                                                                                                                                                               | 1,360   | 1,867   | 2,073   |  |  |
| Farm Price                                                                                                                                                                                                                                                                                                                                                                                                                                                                                                                                                                                                                                                                                                                                                                                                                                                                                                                                                                                                                                                                                                                                                                                                                                                                                                                                                                                                                                                                                                                                                                                                                                                                                                                                                                                                                                                                                                                                                                                                                                                                                                                     | \$6.54  | \$4.65  | \$4.20  |  |  |
|                                                                                                                                                                                                                                                                                                                                                                                                                                                                                                                                                                                                                                                                                                                                                                                                                                                                                                                                                                                                                                                                                                                                                                                                                                                                                                                                                                                                                                                                                                                                                                                                                                                                                                                                                                                                                                                                                                                                                                                                                                                                                                                                |         | ,       | ,       |  |  |

## Average US Farm Price of Corn USDA - \$/Bushel