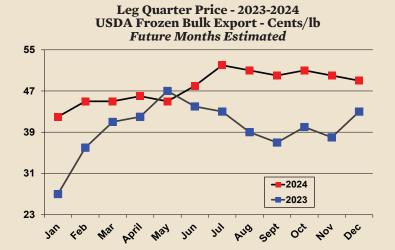

## Breast B/S - 2023-2024 USDA - National Price - Cents/lb

Frozen Leg Quarters for Export

Spot prices for frozen leg quarters are slightly higher than last year despite a reduction in the volume of exports. Trade issues and a relatively strong dollar are reducing the potential volume of exports.