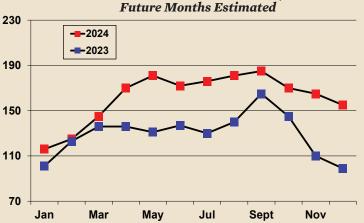

### **Deboned Breast**

The spot prices of deboned breast in the US rose surprisingly fast in the first five months of 2024, helped by high prices for competing meats. In addition, a relatively robust US economy with low unemployment helped support the price. For the entire year the average price of deboned breast is likely to be significantly higher than last year.

## Breast B/S - 2023-2024 USDA - National Price - Cents/lb

Frozen Leg Quarters for Export

Spot prices for frozen leg quarters are slightly higher than last year despite a reduction in the volume of exports. Trade issues and a relatively strong dollar are reducing the potential volume of exports.