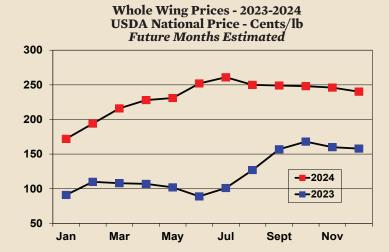

Wings
Wing prices are remarkably high. The price is now double the price last year at this time. Wing prices can be expected to remain high as demand appears to be insatiable.

Due to the firm demand for chicken and low price of grain, chicken production in the US is currently profitable when calculated using spot prices, and is likely to continue to be profitable throughout the year.