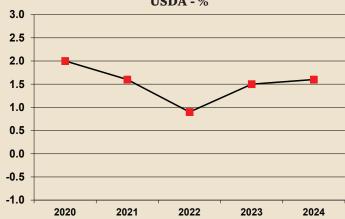

## **Chicken Industry**

Slow growth in the world economy recently is reflected in the slow growth of world chicken production. World chicken production growth averaged just 1.5% recently. It is likely that growth will accelerate starting in 2025 and rise to an average of 2% for the last half of the decade.

Low prices in the US in 2023 led to an increase in production of only 0.4% last year. For 2024, the USDA predicts growth will increase to 1.1% with most of the growth in the second half of the year.

## Increase in World Broiler Chicken Production USDA - %